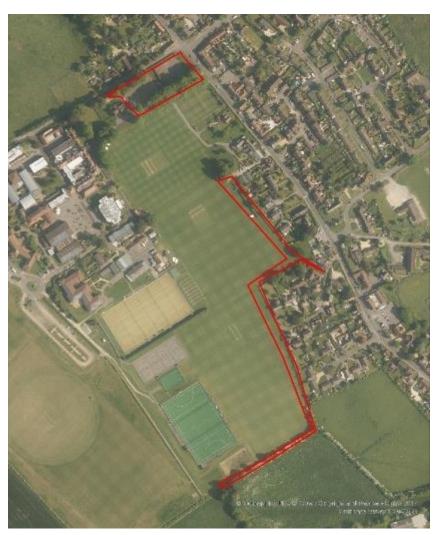

## 7c) PL/2021/09496 Land at Dauntsey's School, West Lavington

Development of a coach, mini-bus and taxi drop-off / pick up area and associated infrastructure.

# **Recommendation: Approve with conditions**

Complete Dispersion Select (TS.

Projected for the Select (TS.

Projected for the Select (TS.

Projected for the Select (TS.

Project (TS.

Pr

Existing Key Plan (N.T.C.)