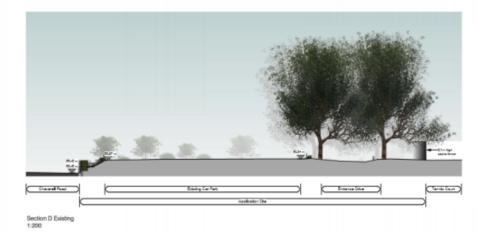

Existing Key Plan (N.T.S.)

Proposed Key Plan (N.T.C.)

**Proposed Section D-D** 

Complete Majore Medical Color.

Inglesses in the All Medical Color.

Inglesses in the

Existing Key Flan (N.T.S.)

Proposed Key Plan (N.T.S.)