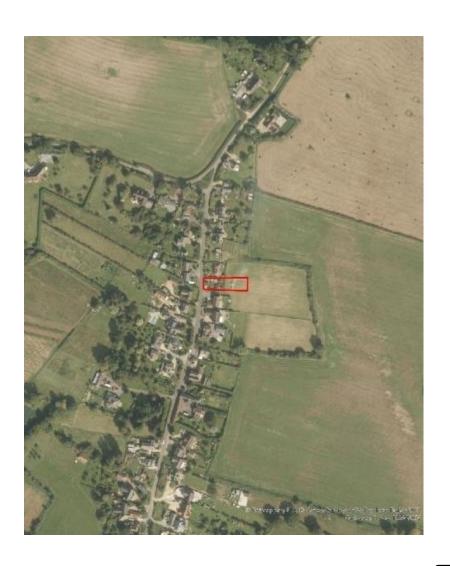

**Recommendation: Approve with conditions** 

**2021 AERIAL VIEW** © GOOGLE

**EXISTING BUNGALOW – FRONT ELEVATION** 

**NEIGHBOURING PAIR OF PROPERTIES TO THE SOUTH – 70 & 68** 

OPPOSITE PAIR OF PROPERTIES – 101 & 103