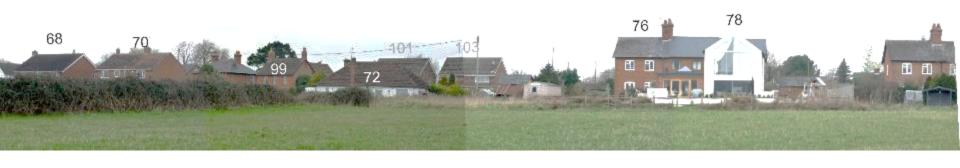

ommittee

24<sup>th</sup> March 2022

### 7a) PL/2021/11715 (Plot 1) 72 West Winds, Netherstreet, Bromham, SN15 2DP

Demolition of bungalow and replacement with 1 detached dwelling and associated works to include change of use of land to form extended residential curtilage.

**Recommendation: Approve with conditions** 





## 7b) PL/2021/11714 (Plot 2) 72 West Winds, Netherstreet, Bromham, SN15 2DP

Demolition of bungalow and replacement with 1 detached dwelling and associated works to include change of use of land to form extended residential curtilage.

**Recommendation: Approve with conditions** 







**2021 AERIAL VIEW** © GOOGLE



**EXISTING BUNGALOW – FRONT ELEVATION** 







**NEIGHBOURING PAIR OF PROPERTIES TO THE SOUTH – 70 & 68** 



OPPOSITE PAIR OF PROPERTIES – 101 & 103













**FRONT ELEVATION** 



**REAR ELEVATION** 



NORTH (SIDE) ELEVATION



SOUTH (SIDE) ELEVATION



**FRONT ELEVATION** 



**REAR ELEVATION** 





SOUTH (SIDE) ELEVATION



**PLOT 1 STREET ELEVATION** 



**PLOT 2 STREET ELEVATION** 



PLOT 1 & PLOT 2 – COMBINED STREET ELEVATIONS

### **STREET ELEVATIONS**







## 7c) PL/2021/09496 Land at Dauntsey's School, West Lavington

Development of a coach, mini-bus and taxi drop-off / pick up area and associated infrastructure.

# **Recommendation: Approve with conditions**





















Complete Dispersion Select (TS.

Projected for the Select (TS.

Projected for the Select (TS.

Projected for the Select (TS.

Project (TS.

Pr



Existing Key Plan (N.T.C.)



Proposed Key Plan (N.T.S.)





**Proposed Section A-A** 





**P