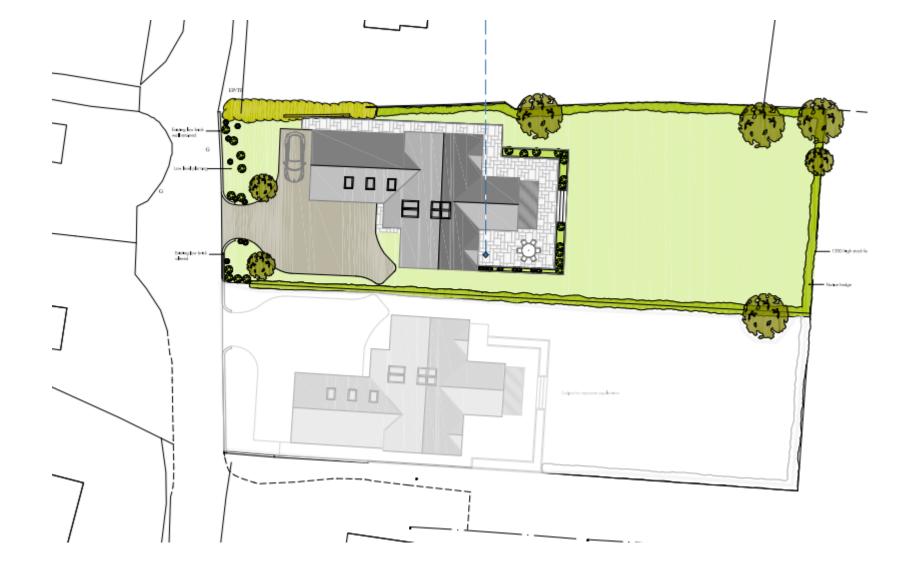

### 7a) PL/2021/11715 (Plot 1) 72 West Winds, Netherstreet, Bromham, SN15 2DP

Demolition of bungalow and replacement with 1 detached dwelling and associated works to include change of use of land to form extended residential curtilage.

## 7b) PL/2021/11714 (Plot 2) 72 West Winds, Netherstreet, Bromham, SN15 2DP

Demolition of bungalow and replacement with 1 detached dwelling and associated works to include change of use of land to form extended residential curtilage.