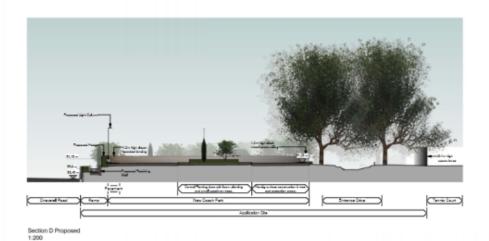

Existing Key Plan (N.T.S.)

Proposed Key Plan (N.T.C.)

**Proposed Section D-D** 

Complete Majore Medical Color.

Inglesses in the All Medical Color.

Inglesses in the

Existing Key Flan (N.T.S.)

Proposed Key Plan (N.T.S.)