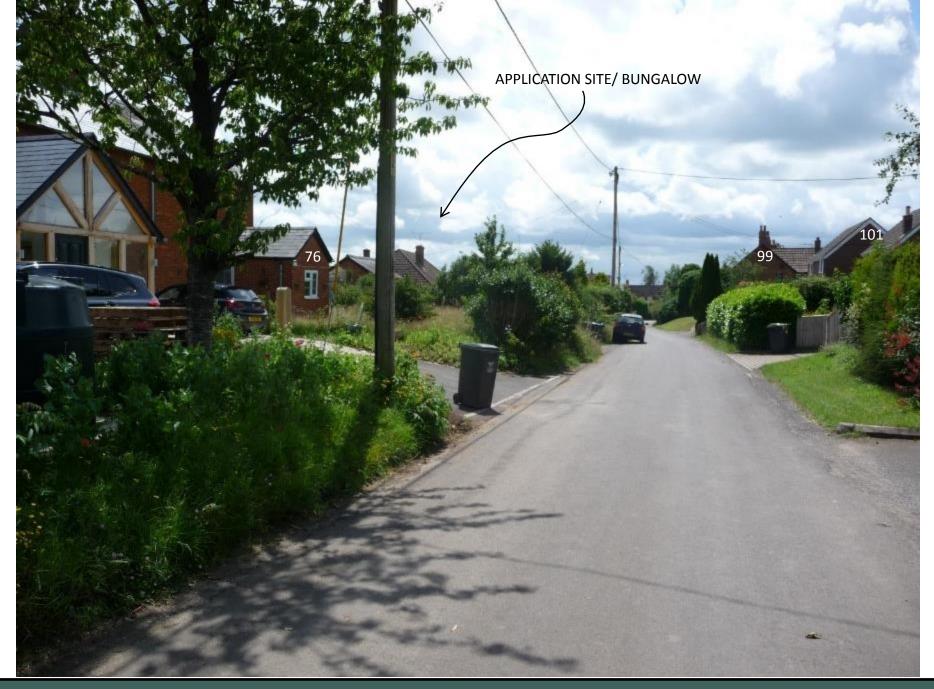

### 7a) PL/2021/11715 (Plot 1) 72 West Winds, Netherstreet, Bromham, SN15 2DP

Demolition of bungalow and replacement with 1 detached dwelling and associated works to include change of use of land to form extended residential curtilage.

## 7b) PL/2021/11714 (Plot 2) 72 West Winds, Netherstreet, Bromham, SN15 2DP

Demolition of bungalow and replacement with 1 detached dwelling and associated works to include change of use of land to form extended residential curtilage.

**Recommendation: Approve with conditions** 

**2021 AERIAL VIEW** © GOOGLE

**EXISTING BUNGALOW – FRONT ELEVATION** 

**NEIGHBOURING PAIR OF PROPERTIES TO THE SOUTH – 70 & 68** 

OPPOSITE PAIR OF PROPERTIES – 101 & 103