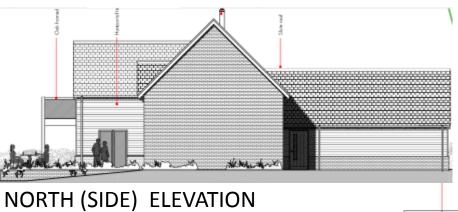

**FRONT ELEVATION** 

**REAR ELEVATION** 

NORTH (SIDE) ELEVATION

SOUTH (SIDE) ELEVATION

**FRONT ELEVATION** 

**REAR ELEVATION** 

SOUTH (SIDE) ELEVATION

**PLOT 1 STREET ELEVATION** 