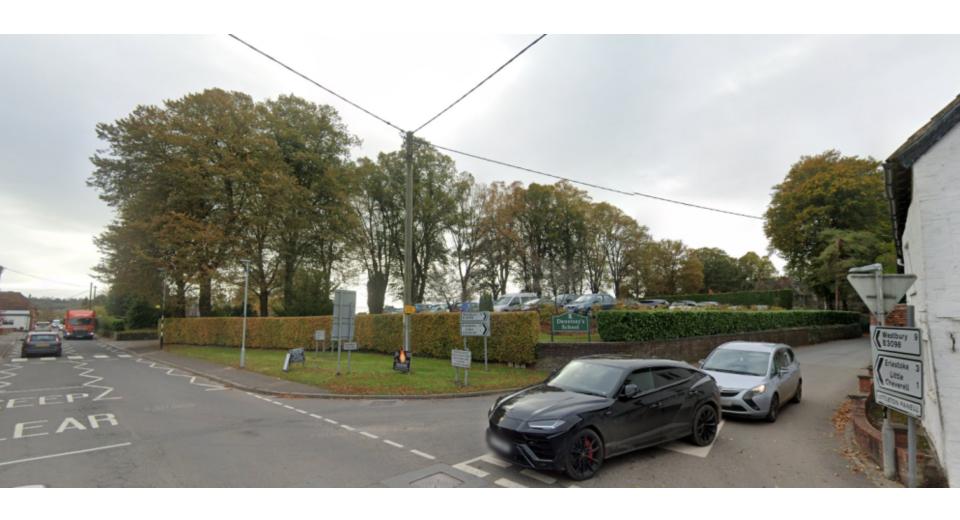

## 7c) PL/2021/09496 Land at Dauntsey's School, West Lavington

Development of a coach, mini-bus and taxi drop-off / pick up area and associated infrastructure.

# **Recommendation: Approve with conditions**

Complete Dispersion Select (TS.

Projected for the Select (TS.

Projected for the Select (TS.

Projected for the Select (TS.

Project (TS.

Pr

Existing Key Plan (N.T.C.)