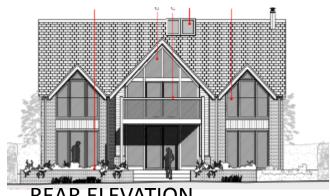

**FRONT ELEVATION** 

**REAR ELEVATION** 

NORTH (SIDE) ELEVATION

SOUTH (SIDE) ELEVATION

**FRONT ELEVATION** 

**REAR ELEVATION** 

SOUTH (SIDE) ELEVATION

**PLOT 1 STREET ELEVATION** 