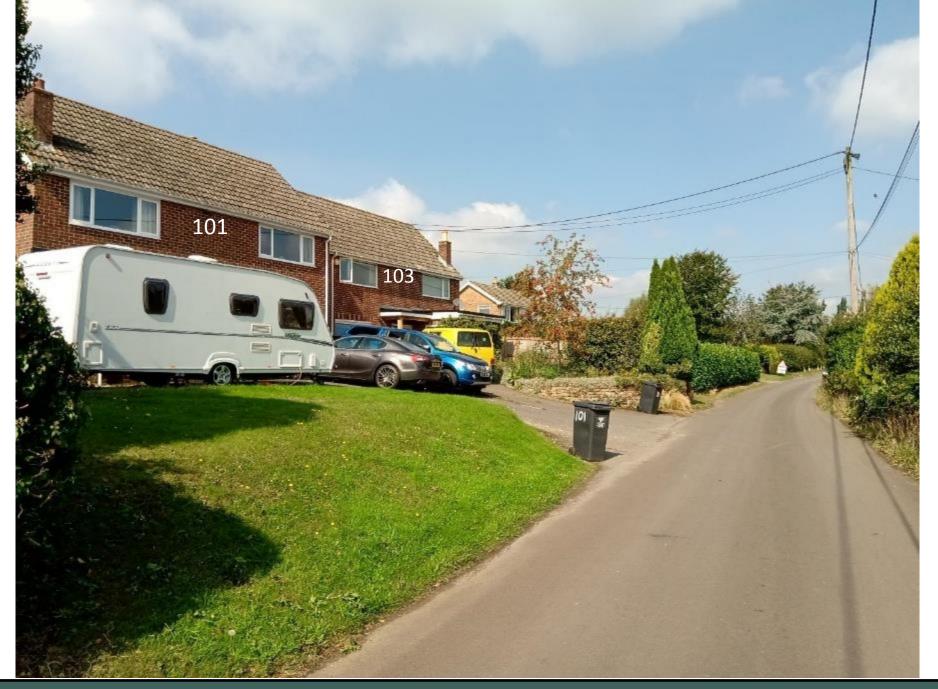

**Recommendation: Approve with conditions** 

**2021 AERIAL VIEW** © GOOGLE

**EXISTING BUNGALOW – FRONT ELEVATION** 

**NEIGHBOURING PAIR OF PROPERTIES TO THE SOUTH – 70 & 68** 

OPPOSITE PAIR OF PROPERTIES – 101 & 103