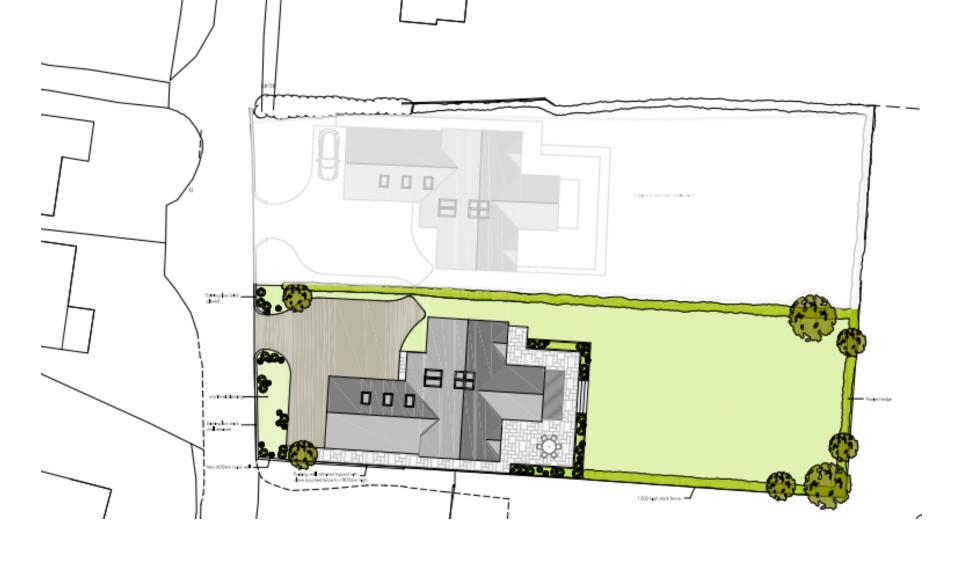

### 7a) PL/2021/11715 (Plot 1) 72 West Winds, Netherstreet, Bromham, SN15 2DP

Demolition of bungalow and replacement with 1 detached dwelling and associated works to include change of use of land to form extended residential curtilage.

## 7b) PL/2021/11714 (Plot 2) 72 West Winds, Netherstreet, Bromham, SN15 2DP

Demolition of bungalow and replacement with 1 detached dwelling and associated works to include change of use of land to form extended residential curtilage.