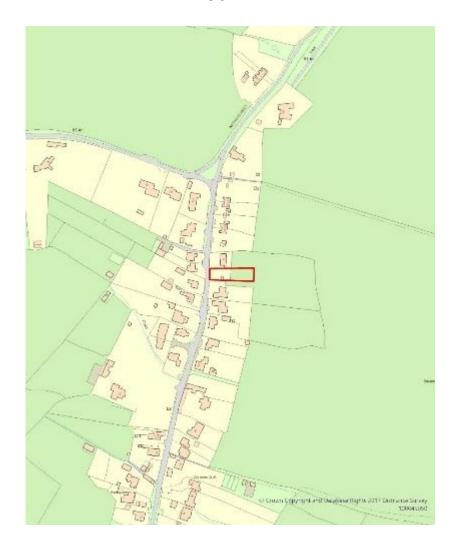

### 7a) PL/2021/11715 (Plot 1) 72 West Winds, Netherstreet, Bromham, SN15 2DP

Demolition of bungalow and replacement with 1 detached dwelling and associated works to include change of use of land to form extended residential curtilage.

## 7b) PL/2021/11714 (Plot 2) 72 West Winds, Netherstreet, Bromham, SN15 2DP

Demolition of bungalow and replacement with 1 detached dwelling and associated works to include change of use of land to form extended residential curtilage.

**Recommendation: Approve with conditions** 

**2021 AERIAL VIEW** © GOOGLE

**EXISTING BUNGALOW – FRONT ELEVATION** 

**NEIGHBOURING PAIR OF PROPERTIES TO THE SOUTH – 70 & 68** 

OPPOSITE PAIR OF PROPERTIES – 101 & 103