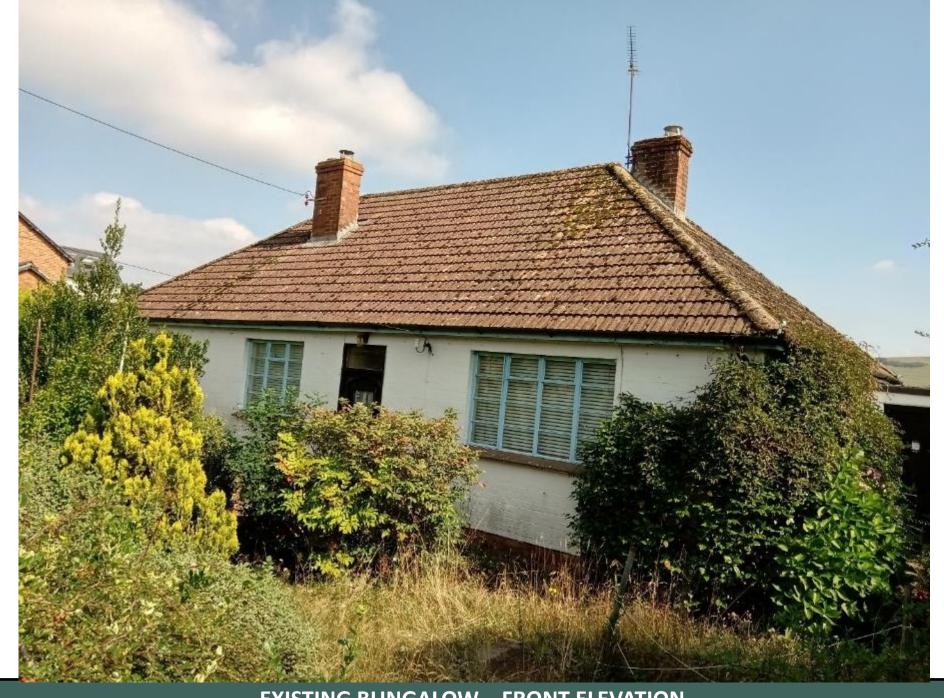

### 7a) PL/2021/11715 (Plot 1) 72 West Winds, Netherstreet, Bromham, SN15 2DP

Demolition of bungalow and replacement with 1 detached dwelling and associated works to include change of use of land to form extended residential curtilage.

## 7b) PL/2021/11714 (Plot 2) 72 West Winds, Netherstreet, Bromham, SN15 2DP

Demolition of bungalow and replacement with 1 detached dwelling and associated works to include change of use of land to form extended residential curtilage.

**Recommendation: Approve with conditions** 

**2021 AERIAL VIEW** © GOOGLE

**EXISTING BUNGALOW – FRONT ELEVATION** 

**NEIGHBOURING PAIR OF PROPERTIES TO THE SOUTH – 70 & 68** 

OPPOSITE PAIR OF PROPERTIES – 101 & 103