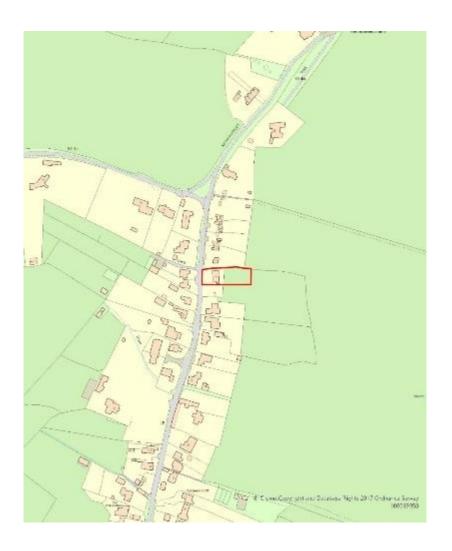

### 7a) PL/2021/11715 (Plot 1) 72 West Winds, Netherstreet, Bromham, SN15 2DP

Demolition of bungalow and replacement with 1 detached dwelling and associated works to include change of use of land to form extended residential curtilage.

## 7b) PL/2021/11714 (Plot 2) 72 West Winds, Netherstreet, Bromham, SN15 2DP

Demolition of bungalow and replacement with 1 detached dwelling and associated works to include change of use of land to form extended residential curtilage.

**Recommendation: Approve with conditions** 

**2021 AERIAL VIEW** © GOOGLE

**EXISTING BUNGALOW – FRONT ELEVATION** 

**NEIGHBOURING PAIR OF PROPERTIES TO THE SOUTH – 70 & 68** 

OPPOSITE PAIR OF PROPERTIES – 101 & 103