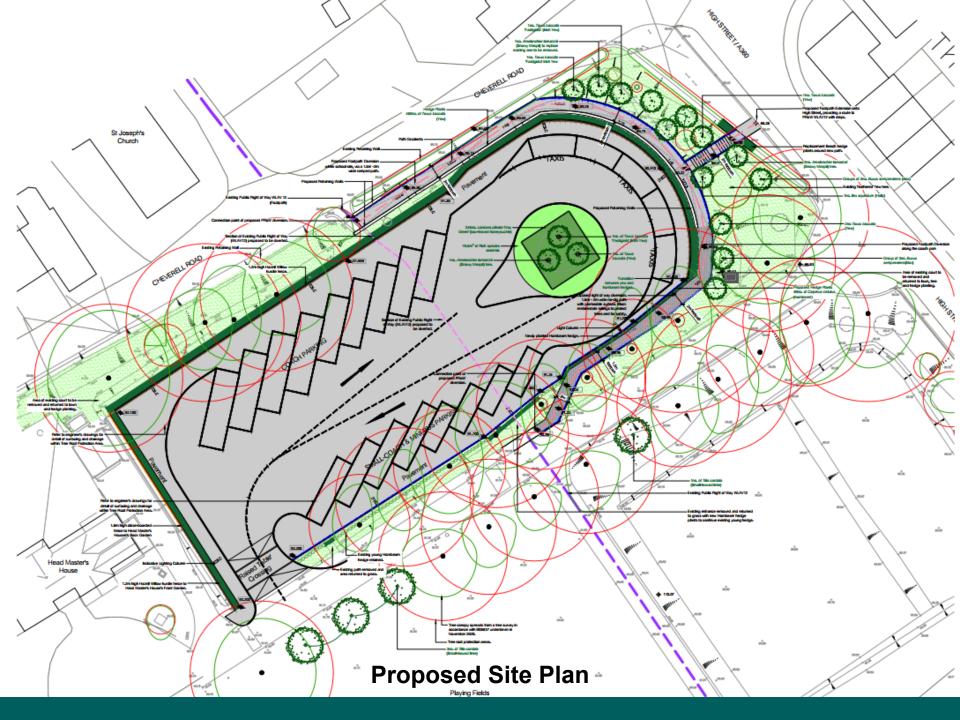

## 7c) PL/2021/09496 Land at Dauntsey's School, West Lavington

Development of a coach, mini-bus and taxi drop-off / pick up area and associated infrastructure.

# **Recommendation: Approve with conditions**

Complete Dispersion Select (TS.

Projected for the Select (TS.

Projected for the Select (TS.

Projected for the Select (TS.

Project (TS.

Pr

Existing Key Plan (N.T.C.)