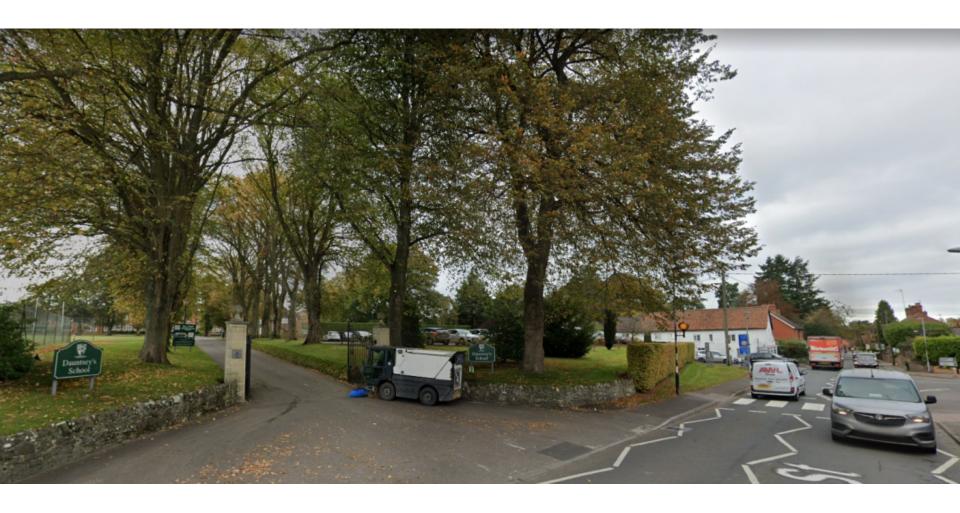

## 7c) PL/2021/09496 Land at Dauntsey's School, West Lavington

Development of a coach, mini-bus and taxi drop-off / pick up area and associated infrastructure.

# **Recommendation: Approve with conditions**

Complete Dispersion Select (TS.

Projected for the Select (TS.

Projected for the Select (TS.

Projected for the Select (TS.

Project (TS.

Pr

Existing Key Plan (N.T.C.)