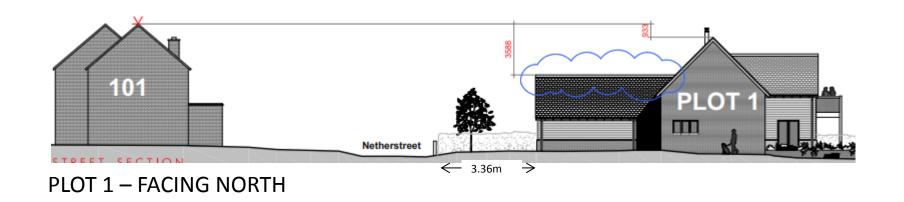

**FRONT ELEVATION** 

**REAR ELEVATION** 

NORTH (SIDE) ELEVATION

SOUTH (SIDE) ELEVATION

**FRONT ELEVATION** 

**REAR ELEVATION** 

SOUTH (SIDE) ELEVATION

**PLOT 1 STREET ELEVATION** 

**PLOT 2 STREET ELEVATION** 

PLOT 1 & PLOT 2 – COMBINED STREET ELEVATIONS

### **STREET ELEVATIONS**