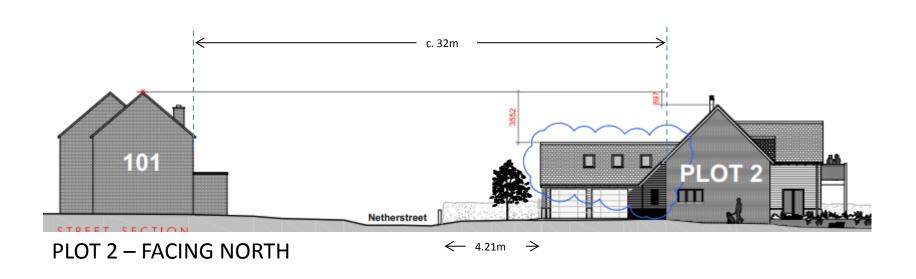

**PLOT 2 STREET ELEVATION** 

PLOT 1 & PLOT 2 – COMBINED STREET ELEVATIONS

### **STREET ELEVATIONS**