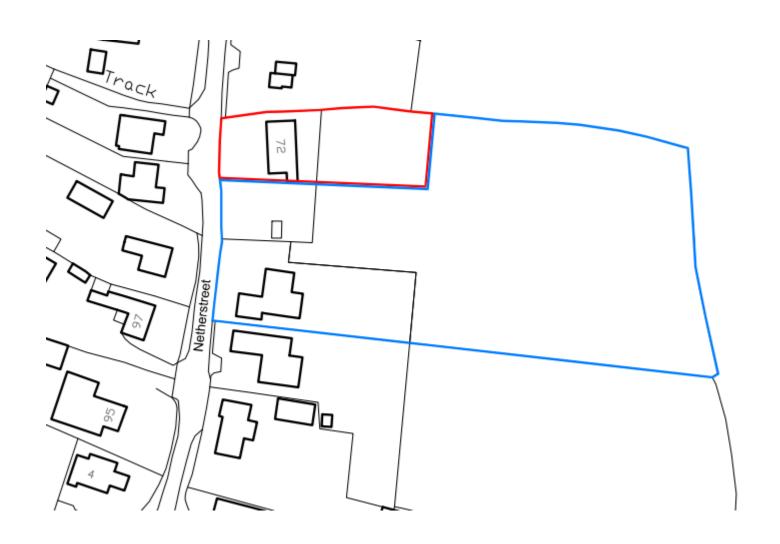

### 7a) PL/2021/11715 (Plot 1) 72 West Winds, Netherstreet, Bromham, SN15 2DP

Demolition of bungalow and replacement with 1 detached dwelling and associated works to include change of use of land to form extended residential curtilage.

## 7b) PL/2021/11714 (Plot 2) 72 West Winds, Netherstreet, Bromham, SN15 2DP

Demolition of bungalow and replacement with 1 detached dwelling and associated works to include change of use of land to form extended residential curtilage.