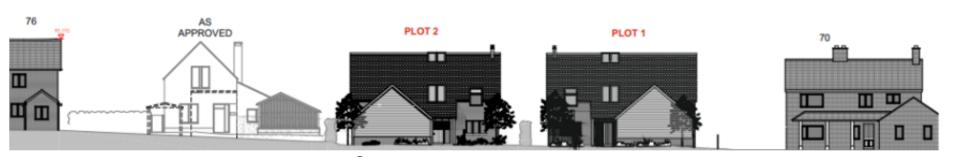

**FRONT ELEVATION** 

**REAR ELEVATION** 

NORTH (SIDE) ELEVATION

SOUTH (SIDE) ELEVATION

**FRONT ELEVATION** 

**REAR ELEVATION** 

SOUTH (SIDE) ELEVATION

**PLOT 1 STREET ELEVATION** 

**PLOT 2 STREET ELEVATION** 

PLOT 1 & PLOT 2 – COMBINED STREET ELEVATIONS

### **STREET ELEVATIONS**