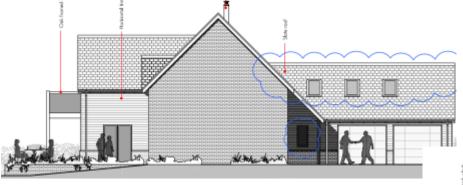

**FRONT ELEVATION** 

**REAR ELEVATION** 

NORTH (SIDE) ELEVATION

SOUTH (SIDE) ELEVATION

**FRONT ELEVATION** 

**REAR ELEVATION** 

SOUTH (SIDE) ELEVATION

**PLOT 1 STREET ELEVATION** 