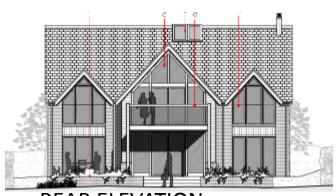

**FRONT ELEVATION** 

**REAR ELEVATION** 

NORTH (SIDE) ELEVATION

SOUTH (SIDE) ELEVATION

**FRONT ELEVATION** 

**REAR ELEVATION** 

SOUTH (SIDE) ELEVATION

**PLOT 1 STREET ELEVATION** 