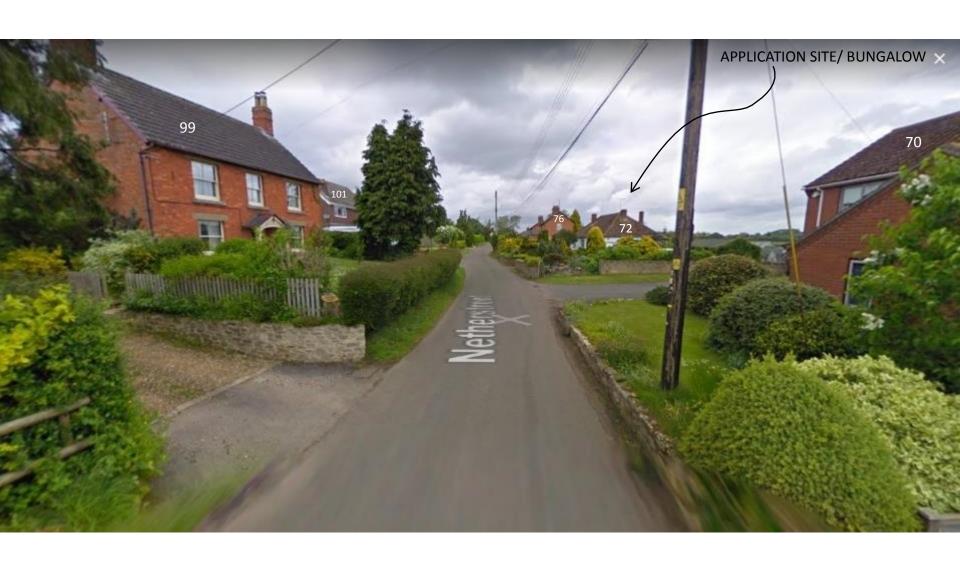

### 7a) PL/2021/11715 (Plot 1) 72 West Winds, Netherstreet, Bromham, SN15 2DP

Demolition of bungalow and replacement with 1 detached dwelling and associated works to include change of use of land to form extended residential curtilage.

## 7b) PL/2021/11714 (Plot 2) 72 West Winds, Netherstreet, Bromham, SN15 2DP

Demolition of bungalow and replacement with 1 detached dwelling and associated works to include change of use of land to form extended residential curtilage.

**Recommendation: Approve with conditions** 

**2021 AERIAL VIEW** © GOOGLE

**EXISTING BUNGALOW – FRONT ELEVATION** 

**NEIGHBOURING PAIR OF PROPERTIES TO THE SOUTH – 70 & 68** 

OPPOSITE PAIR OF PROPERTIES – 101 & 103