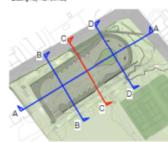

Existing Key Plan (N.T.S.)

Proposed Key Plan (N.T.C.)

**Proposed Section D-D** 

Complete Majore Medical Color.

Inglesses in the All Medical Color.

Inglesses in the

Existing Key Flan (N.T.S.)

Proposed Key Plan (N.T.S.)