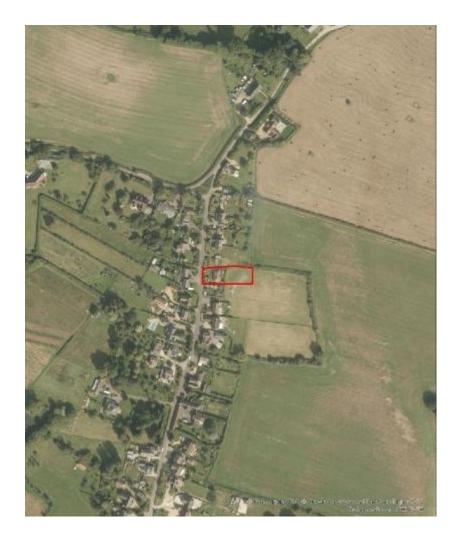

**Recommendation: Approve with conditions** 

**2021 AERIAL VIEW** © GOOGLE

**EXISTING BUNGALOW – FRONT ELEVATION** 

**NEIGHBOURING PAIR OF PROPERTIES TO THE SOUTH – 70 & 68** 

OPPOSITE PAIR OF PROPERTIES – 101 & 103