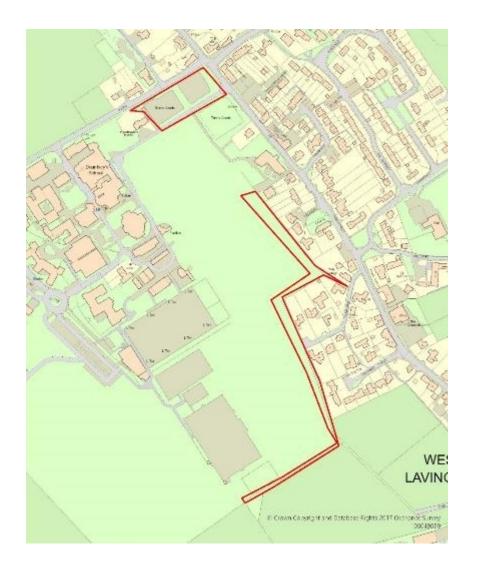

## 7c) PL/2021/09496 Land at Dauntsey's School, West Lavington

Development of a coach, mini-bus and taxi drop-off / pick up area and associated infrastructure.

# **Recommendation: Approve with conditions**

Complete Dispersion Select (TS.

Projected for the Select (TS.

Projected for the Select (TS.

Projected for the Select (TS.

Project (TS.

Pr

Existing Key Plan (N.T.C.)