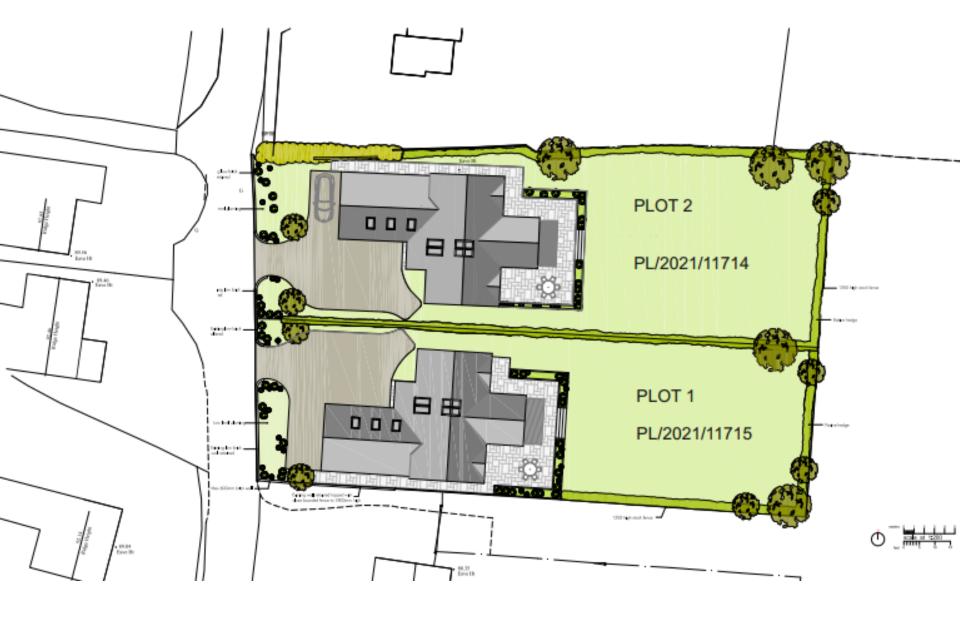

### 7a) PL/2021/11715 (Plot 1) 72 West Winds, Netherstreet, Bromham, SN15 2DP

Demolition of bungalow and replacement with 1 detached dwelling and associated works to include change of use of land to form extended residential curtilage.

## 7b) PL/2021/11714 (Plot 2) 72 West Winds, Netherstreet, Bromham, SN15 2DP

Demolition of bungalow and replacement with 1 detached dwelling and associated works to include change of use of land to form extended residential curtilage.