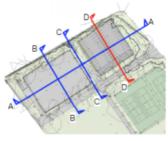

Existing Key Plan (N.T.S.)

Proposed Key Plan (N.T.C.)

**Proposed Section D-D** 

Complete Majore Medical Color.

Inglesses in the All Medical Color.

Inglesses in the

Existing Key Flan (N.T.S.)

Proposed Key Plan (N.T.S.)