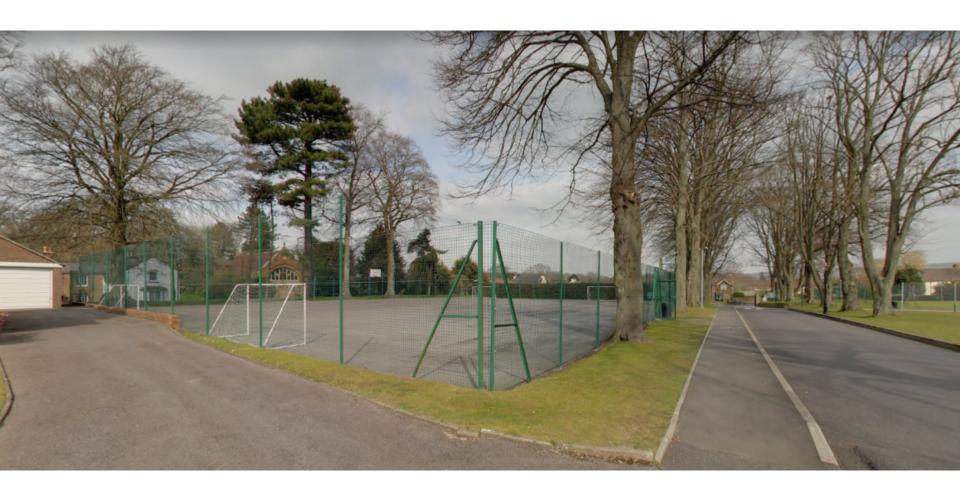

## 7c) PL/2021/09496 Land at Dauntsey's School, West Lavington

Development of a coach, mini-bus and taxi drop-off / pick up area and associated infrastructure.

# **Recommendation: Approve with conditions**

Complete Dispersion Select (TS.

Projected for the Select (TS.

Projected for the Select (TS.

Projected for the Select (TS.

Project (TS.

Pr

Existing Key Plan (N.T.C.)