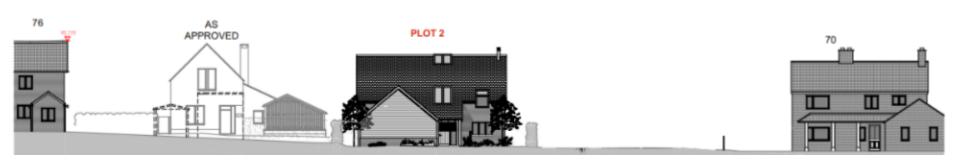

**FRONT ELEVATION** 

**REAR ELEVATION** 

NORTH (SIDE) ELEVATION

SOUTH (SIDE) ELEVATION

**FRONT ELEVATION** 

**REAR ELEVATION** 

SOUTH (SIDE) ELEVATION

**PLOT 1 STREET ELEVATION** 

**PLOT 2 STREET ELEVATION** 

PLOT 1 & PLOT 2 – COMBINED STREET ELEVATIONS

### **STREET ELEVATIONS**