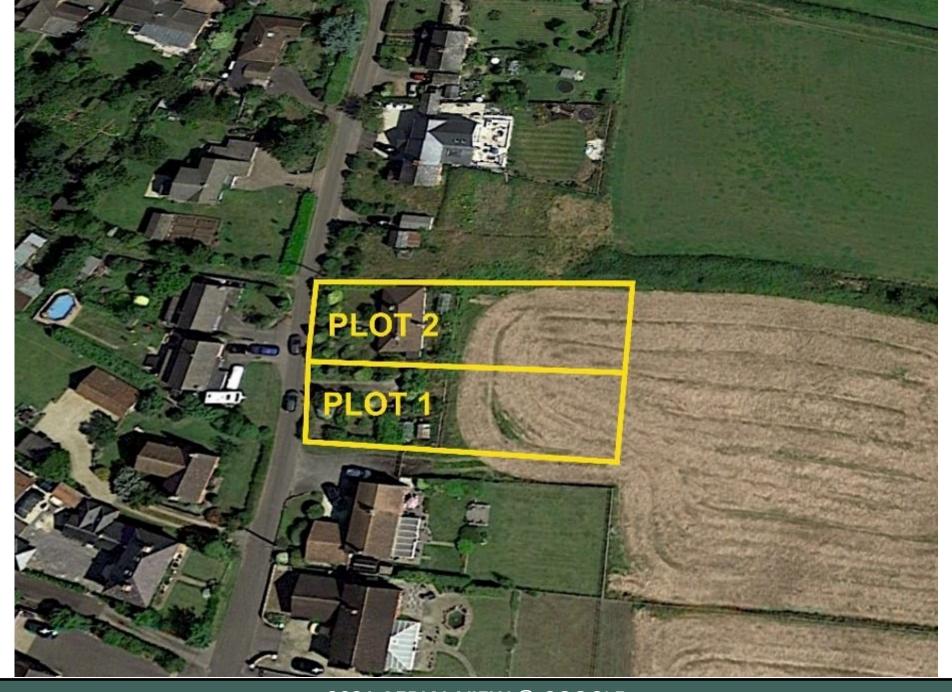

### 7a) PL/2021/11715 (Plot 1) 72 West Winds, Netherstreet, Bromham, SN15 2DP

Demolition of bungalow and replacement with 1 detached dwelling and associated works to include change of use of land to form extended residential curtilage.

## 7b) PL/2021/11714 (Plot 2) 72 West Winds, Netherstreet, Bromham, SN15 2DP

Demolition of bungalow and replacement with 1 detached dwelling and associated works to include change of use of land to form extended residential curtilage.

**Recommendation: Approve with conditions** 

**2021 AERIAL VIEW** © GOOGLE

**EXISTING BUNGALOW – FRONT ELEVATION** 

**NEIGHBOURING PAIR OF PROPERTIES TO THE SOUTH – 70 & 68** 

OPPOSITE PAIR OF PROPERTIES – 101 & 103